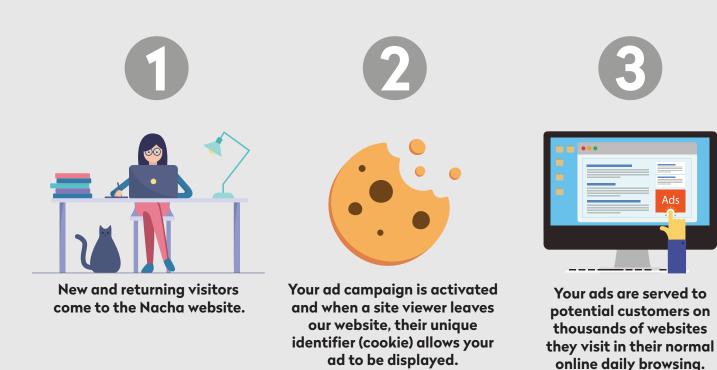

#### **How it Works**

Retargeting uses cookies to track visitors of one site and reach those same visitors with ads on other sites. Now you can retarget and **advertise directly** to Nacha website visitors year-round!