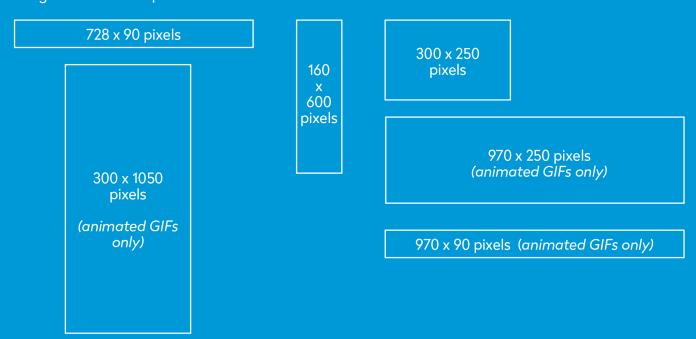

## **Digital Ad Sizes & Specifications**

To get started, submit these three digital ad sizes in .jpg or .gif images only; no flash. Animated .gif images are also accepted.